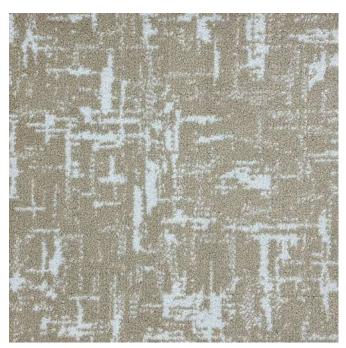

## **LUXURY**

**LUXURY 81571** 

**LUXURY 81595** 

**LUXURY 81590** 

**LUXURY 81596** 

## **SPECIFICATIONS**

Construction : Tapestry Tufted Patterned Cut Pile

Fiber : 100% Polyester

Yarn : Heat Set

Dye Method : Solution Dyed

Gauge : 1/8<sup>th</sup>

Plie Weight per sqm : 1500 gsm(±3%)

Tufted Pile Height : 7mm (±5%)