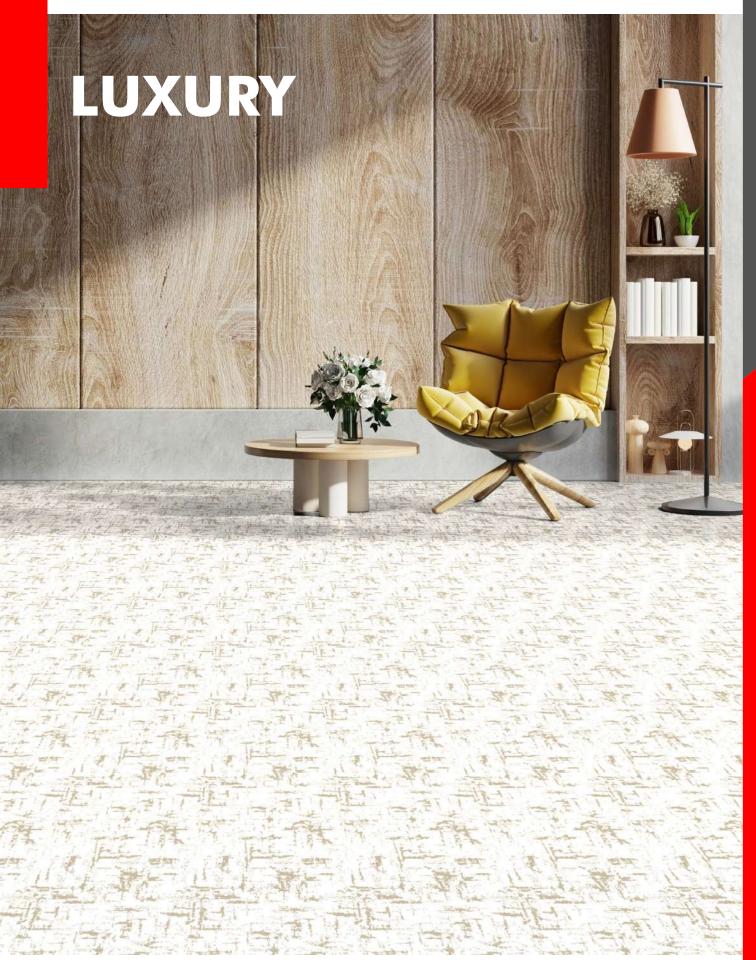

## **LUXURY**

**LUXURY 81571** 

**LUXURY 81595** 

**LUXURY 81590** 

**LUXURY 81596** 

## **LUXURY** BROADLOOM CARPETS

## **SPECIFICATIONS**

Construction : Tapestry Tufted Patterned Cut Pile

Fiber : 100% Polyester

Yarn : Heat Set

Dye Method : Solution Dyed

Gauge : 1/8<sup>th</sup>

Plie Weight per sqm : 1500 gsm(±3%)

Tufted Pile Height : 7mm (±5%)